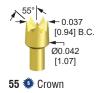

## **QA Introduces 55 Crown Tip** Style For Long Stroke Probes

To capture smaller leads and posts in dual level testing, QA's self-cleaning 55 steel crown tip style is now available in our 0.400 [10.16] long stroke 075-40 and X50-40 probe series.

This crown has five high and five low ridges to trap and prevent the lead or post from glancing off the head. The short inner ridges make them stronger and less susceptible to damage while their selfcleaning design reduces contaminant buildup, making them easier to clean.