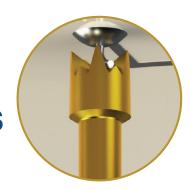

## **QA Introduces 55 Crown Tip** Style For Long Stroke Probes

To capture smaller leads and posts in dual level testing, QA's self-cleaning 55 steel crown tip style is now available in our 0.400 [10.16] long stroke 075-40 and X50-40 probe series.

This crown has five high and five low ridges to trap and prevent the lead or post from glancing off the head. The short inner ridges make them stronger and less susceptible to damage while their selfcleaning design reduces contaminant buildup, making them easier to clean.