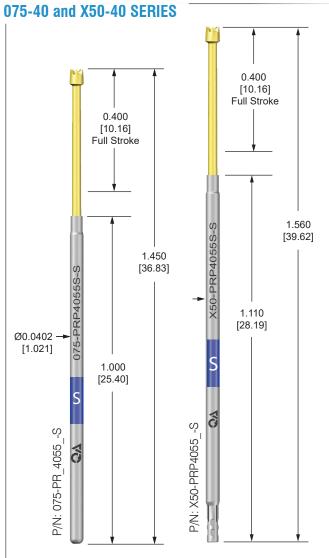

## **QA Introduces 55 Crown Tip** Style For Long Stroke Probes

To capture smaller leads and posts in dual level testing, QA's self-cleaning 55 steel crown tip style is now available in our 0.400 [10.16] long stroke 075-40 and X50-40 probe series.